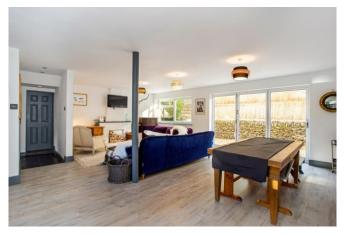

Having been renovated by the present owners, 'Corner House' has beautifully light and well-proportioned accommodation arranged over two floors. The entrance hall opens into an outstanding open-plan kitchen living room which enjoys a central island and more than sufficient space to dine and sit, whilst a set of bi-folding doors provide access into the courtyard garden to the rear. Also on the ground floor is a further reception room which makes for an ideal home office or family room together with a generous utility room and shower room. The first floor offers four wellproportioned bedrooms, one of which has en-suite shower facilities whilst the remaining bedrooms share a stunning family bathroom with free-standing bath and separate shower enclosure. Outside and to the rear of the property is a generous courtyard style garden which has been gravelled and makes for an excellent barbeque/entertaining area off the main living accommodation. The courtyard is terraced, providing an excellent degree of privacy and also affords pedestrian access. To the front of the house is an area of lawn in addition to a gravel driveway providing off road parking leading to an integral garage. There is a further area of parking on Sandhurst Road accessed via a set of steps to the left of the property and this also provides space for a garden shed. Corner House is at the end of a small cul-de-sac of just three houses off Sandhurst Road.