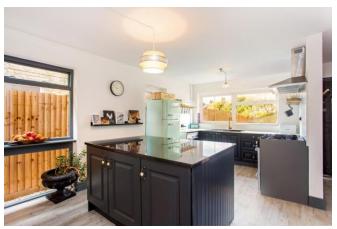

Having been renovated by the present owners, 'Corner House' has beautifully light and well-proportioned accommodation arranged over two floors. The entrance hall opens into an outstanding open-plan kitchen living room which enjoys a central island and more than sufficient space to dine and sit, whilst a set of bi-folding doors provide access into the courtyard garden to the rear. Also on the ground floor is a further reception room which makes for an ideal home office or family room together with a generous utility room and shower room. The first floor offers four wellproportioned bedrooms, one of which has en-suite shower facilities whilst the remaining bedrooms share a stunning family bathroom with free-standing bath and separate shower enclosure. Outside and to the rear of the property is a generous courtyard style garden which has been gravelled and makes for an excellent barbeque/entertaining area off the main living accommodation. The courtyard is terraced, providing an excellent degree of privacy and also affords pedestrian access. To the front of the house is an area of lawn in addition to a gravel driveway providing off road parking leading to an integral garage. There is a further area of parking on Sandhurst Road accessed via a set of steps to the left of the property and this also provides space for a garden shed. Corner House is at the end of a small cul-de-sac of just three houses off Sandhurst Road.