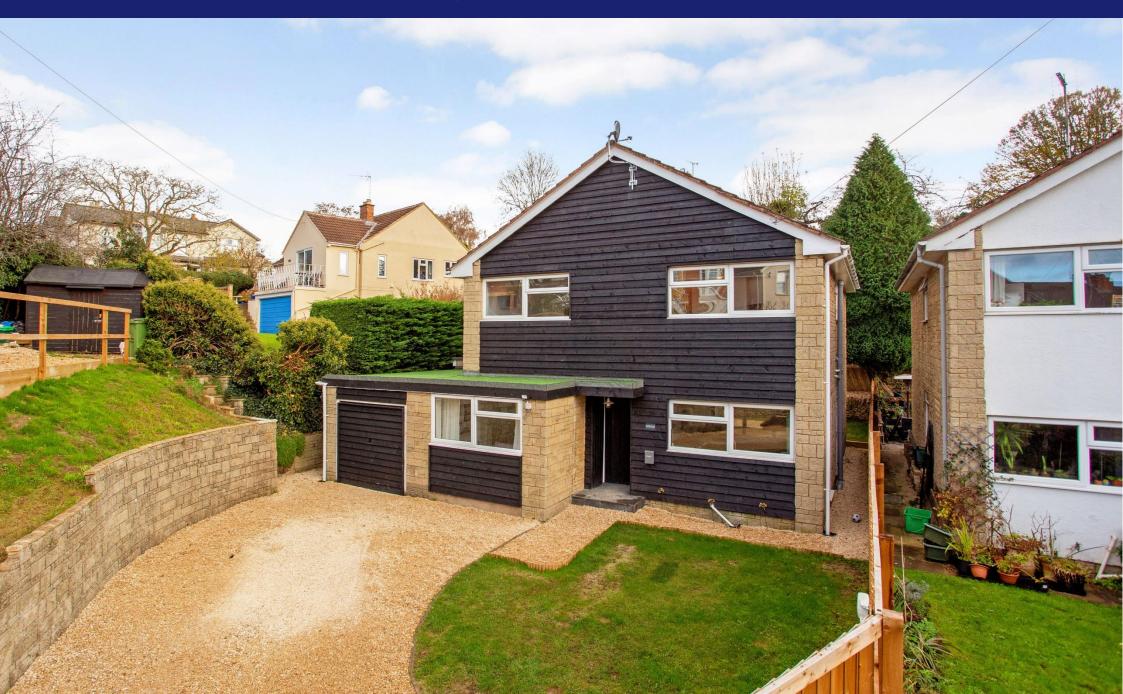

## CORNER HOUSE, SANDHURST ROAD

A thoughtfully renovated detached house with four bedrooms, three bath/shower rooms, an excellent open plan kitchen living room and a further reception room. The property has a garage, plentiful parking and is within walking distance of the many popular schools and amenities in Charlton Kings.

Having been renovated by the present owners, 'Corner House' has beautifully light and well-proportioned accommodation arranged over two floors. The entrance hall opens into an outstanding open-plan kitchen living room which enjoys a central island and more than sufficient space to dine and sit, whilst a set of bi-folding doors provide access into the courtyard garden to the rear. Also on the ground floor is a further reception room which makes for an ideal home office or family room together with a generous utility room and shower room. The first floor offers four wellproportioned bedrooms, one of which has en-suite shower facilities whilst the remaining bedrooms share a stunning family bathroom with free-standing bath and separate shower enclosure. Outside and to the rear of the property is a generous courtyard style garden which has been gravelled and makes for an excellent barbeque/entertaining area off the main living accommodation. The courtyard is terraced, providing an excellent degree of privacy and also affords pedestrian access. To the front of the house is an area of lawn in addition to a gravel driveway providing off road parking leading to an integral garage. There is a further area of parking on Sandhurst Road accessed via a set of steps to the left of the property and this also provides space for a garden shed. Corner House is at the end of a small cul-de-sac of just three houses off Sandhurst Road.