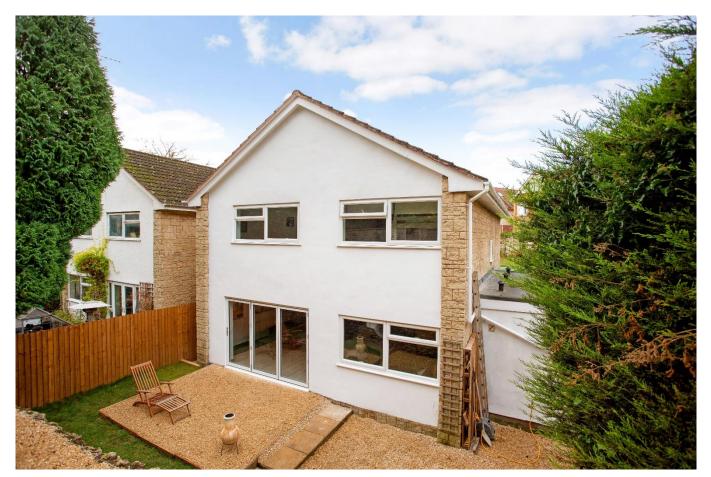

## CORNER HOUSE, SANDHURST ROAD

A thoughtfully renovated detached house with four bedrooms, three bath/shower rooms, an excellent open plan kitchen living room and a further reception room. The property has a garage, plentiful parking and is within walking distance of the many popular schools and amenities in Charlton Kings.

Having been renovated by the present owners, 'Corner House' has beautifully light and well-proportioned accommodation arranged over two floors. The entrance hall opens into an outstanding open-plan kitchen living room which enjoys a central island and more than sufficient space to dine and sit, whilst a set of bi-folding doors provide access into the courtyard garden to the rear. Also on the ground floor is a further reception room which makes for an ideal home office or family room together with a generous utility room and shower room. The first floor offers four wellproportioned bedrooms, one of which has en-suite shower facilities whilst the remaining bedrooms share a stunning family bathroom with free-standing bath and separate shower enclosure. Outside and to the rear of the property is a generous courtyard style garden which has been gravelled and makes for an excellent barbeque/entertaining area off the main living accommodation. The courtyard is terraced, providing an excellent degree of privacy and also affords pedestrian access. To the front of the house is an area of lawn in addition to a gravel driveway providing off road parking leading to an integral garage. There is a further area of parking on Sandhurst Road accessed via a set of steps to the left of the property and this also provides space for a garden shed. Corner House is at the end of a small cul-de-sac of just three houses off Sandhurst Road.