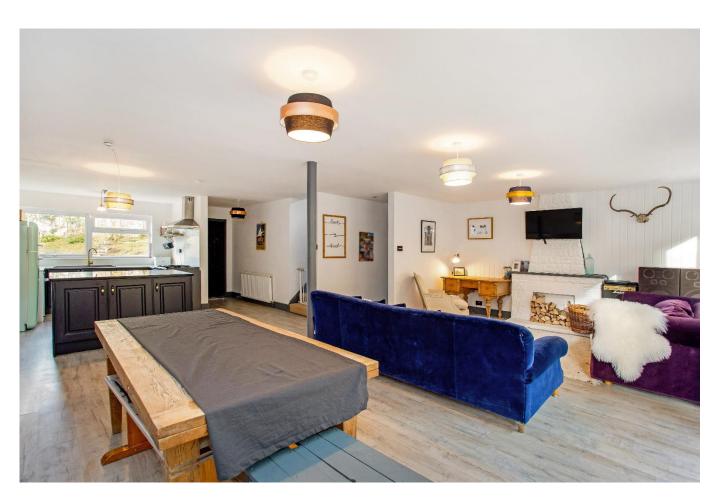

Having been renovated by the present owners, 'Corner House' has beautifully light and well-proportioned accommodation arranged over two floors. The entrance hall opens into an outstanding open-plan kitchen living room which enjoys a central island and more than sufficient space to dine and sit, whilst a set of bi-folding doors provide access into the courtyard garden to the rear. Also on the ground floor is a further reception room which makes for an ideal home office or family room together with a generous utility room and shower room. The first floor offers four wellproportioned bedrooms, one of which has en-suite shower facilities whilst the remaining bedrooms share a stunning family bathroom with free-standing bath and separate shower enclosure. Outside and to the rear of the property is a generous courtyard style garden which has been gravelled and makes for an excellent barbeque/entertaining area off the main living accommodation. The courtyard is terraced, providing an excellent degree of privacy and also affords pedestrian access. To the front of the house is an area of lawn in addition to a gravel driveway providing off road parking leading to an integral garage. There is a further area of parking on Sandhurst Road accessed via a set of steps to the left of the property and this also provides space for a garden shed. Corner House is at the end of a small cul-de-sac of just three houses off Sandhurst Road.