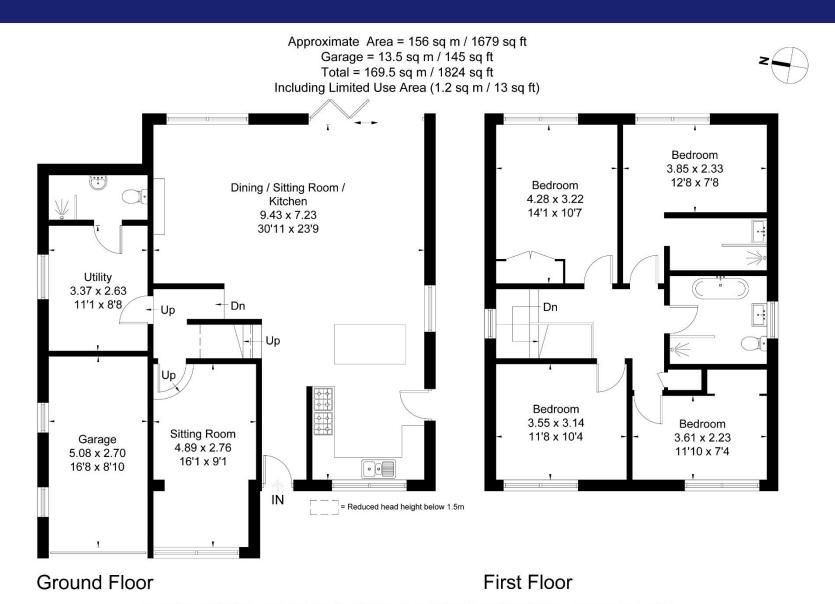

Having been renovated by the present owners, 'Corner House' has beautifully light and well-proportioned accommodation arranged over two floors. The entrance hall opens into an outstanding open-plan kitchen living room which enjoys a central island and more than sufficient space to dine and sit, whilst a set of bi-folding doors provide access into the courtyard garden to the rear. Also on the ground floor is a further reception room which makes for an ideal home office or family room together with a generous utility room and shower room. The first floor offers four wellproportioned bedrooms, one of which has en-suite shower facilities whilst the remaining bedrooms share a stunning family bathroom with free-standing bath and separate shower enclosure. Outside and to the rear of the property is a generous courtyard style garden which has been gravelled and makes for an excellent barbeque/entertaining area off the main living accommodation. The courtyard is terraced, providing an excellent degree of privacy and also affords pedestrian access. To the front of the house is an area of lawn in addition to a gravel driveway providing off road parking leading to an integral garage. There is a further area of parking on Sandhurst Road accessed via a set of steps to the left of the property and this also provides space for a garden shed. Corner House is at the end of a small cul-de-sac of just three houses off Sandhurst Road.